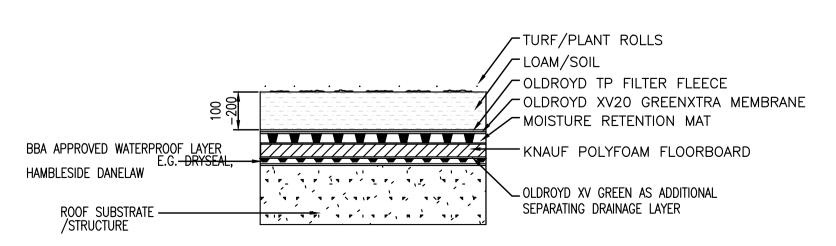

TYPICAL SECTION THROUGH DETENTION BASIN

SCALE 1:50 @A1

TYPICAL SECTION THROUGH GREEN ROOF

SCALE 1:10 @ A1

PROPOSED DROPPED KERB TO ALLOW RUNOFF TO ACCESS SWALES/FILTER STRIPS

| _    | 10/<br>03/<br>22 | AN BORD PLEANALA SUBMISSION | PW  | EC   |
|------|------------------|-----------------------------|-----|------|
| REV. | DATE             | AMENDMENT                   | DRN | APPD |