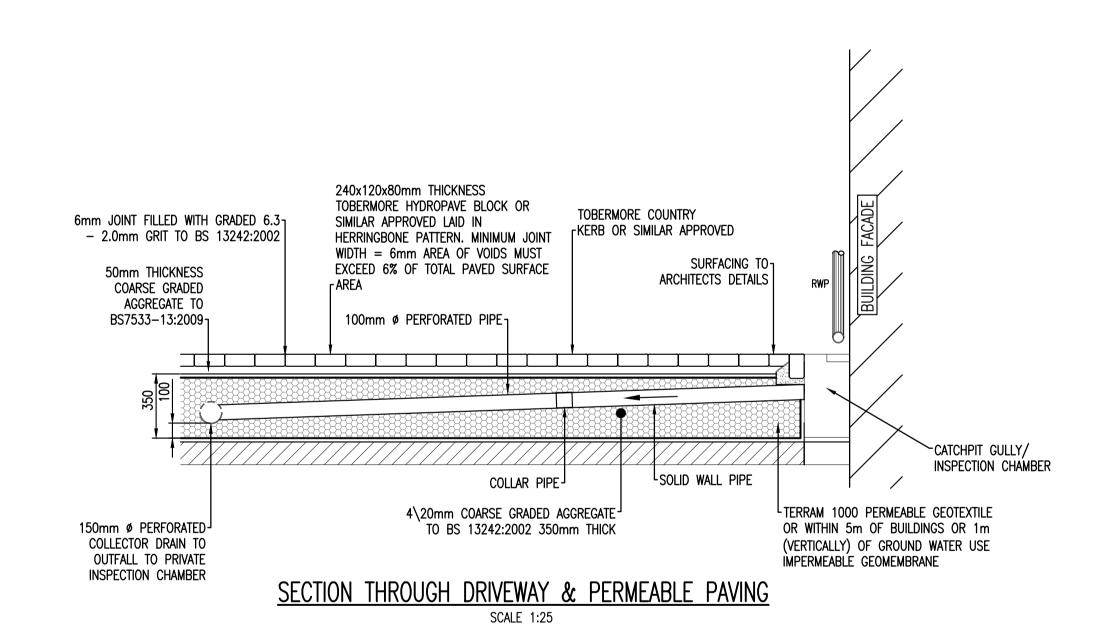

NOTE: U3 CONCRETE FINISH

- 1. DO NOT SCALE. USE FIGURED DIMENSIONS ONLY.
- 2. THIS DRAWING IS TO BE READ IN CONJUNCTION WITH ALL OTHER RELEVANT ARCHITECTURAL AND ENGINEERING DRAWINGS.



TYPICAL SECTION THROUGH PROPOSED SWALES

SCALE 1:10 @A1
SCALE 1:20 @A3



INSITU CONCRETE KERBS SHALL COMPLY WITH THE RECOMMENDATIONS OF

TYPICAL IN SITU CONCRETE KERB DETAIL AT SWALE LOCATIONS

SCALE 1:10 @A1 SCALE 1:20 @A3



MINIMUM OF 300mm FREE DRAINING

TYPICAL SECTION THROUGH DETENTION BASIN

SCALE 1:50 @A1





TYPICAL SECTION THROUGH GREEN ROOF

SCALE 1:10 @ A1



PROPOSED DROPPED KERB TO ALLOW RUNOFF TO ACCESS SWALES/FILTER STRIPS



| _    | 10/<br>03/<br>22 | AN BORD PLEANALA SUBMISSION | PW  | EC   |
|------|------------------|-----------------------------|-----|------|
| REV. | DATE             | AMENDMENT                   | DRN | APPD |

## STATUS FOR PLANNING ONLY NOT FOR CONSTRUCTION



Engineering Consultants
BLOCK S. EASTPOINT BUSINESS PARK, ALFIE E

BLOCK S, EASTPOINT BUSINESS PARK, ALFIE BYRNE ROAD, DUBLIN D03 H3F4 IRELAND. Tel: (01) 664 8900 Email: info@waterman-moylan.ie www.waterman-moylan.ie

| CLIENT             | CAIRN HOMES PROPERTIES LTD. |                         |                    |  |  |  |
|--------------------|-----------------------------|------------------------