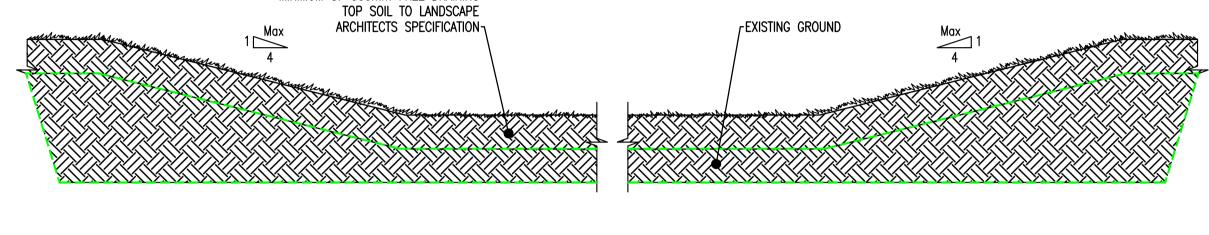

NOTE: U3 CONCRETE FINISH

- 1. DO NOT SCALE. USE FIGURED DIMENSIONS ONLY.
- 2. THIS DRAWING IS TO BE READ IN CONJUNCTION WITH ALL OTHER RELEVANT ARCHITECTURAL AND ENGINEERING DRAWINGS.

TYPICAL SECTION THROUGH PROPOSED SWALES