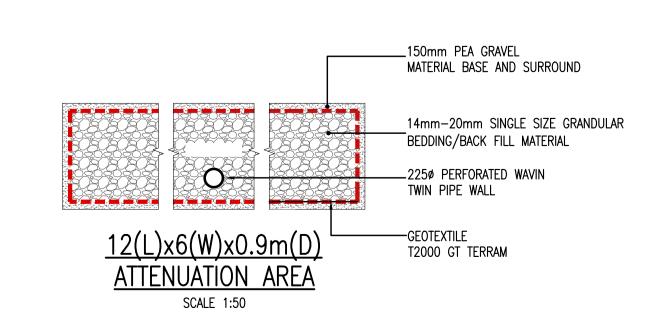

TYPICAL SECTION THROUGH DETENTION BASIN

SCALE 1:50 @A1

TYPICAL SECTION THROUGH GREEN ROOF

SCALE 1:10 @ A1

PROPOSED DROPPED KERB TO ALLOW RUNOFF TO ACCESS SWALES/FILTER STRIPS

| _    | 10/<br>03/<br>22 | AN BORD PLEANALA SUBMISSION | PW  | EC   |
|------|------------------|-----------------------------|-----|------|
| REV. | DATE             | AMENDMENT                   | DRN | APPD |