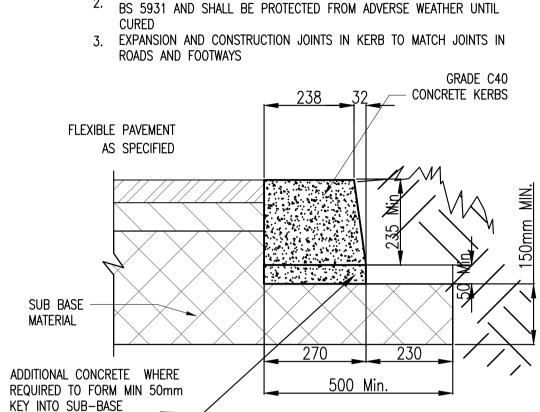

SCALE 1:10 @A1
SCALE 1:20 @A3

INSITU CONCRETE KERBS SHALL COMPLY WITH THE RECOMMENDATIONS OF

TYPICAL IN SITU CONCRETE KERB DETAIL AT SWALE LOCATIONS

SCALE 1:10 @A1 SCALE 1:20 @A3

MINIMUM OF 300mm FREE DRAINING