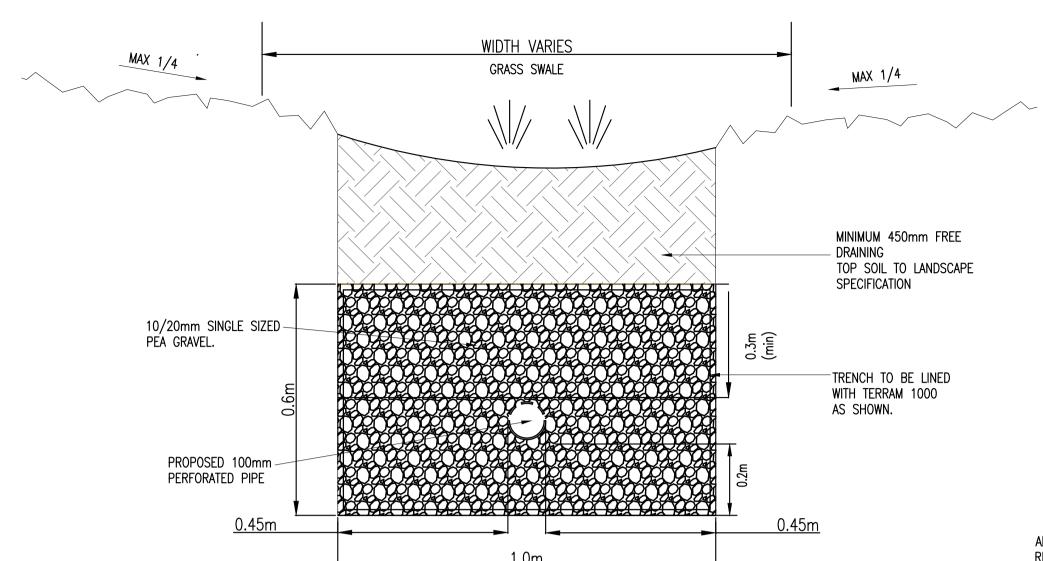

NOTE: U3 CONCRETE FINISH

- 1. DO NOT SCALE. USE FIGURED DIMENSIONS ONLY.
- 2. THIS DRAWING IS TO BE READ IN CONJUNCTION WITH ALL OTHER RELEVANT ARCHITECTURAL AND ENGINEERING DRAWINGS.

TYPICAL SECTION THROUGH PROPOSED SWALES

SCALE 1:10 @A1
SCALE 1:20 @A3

INSITU CONCRETE KERBS SHALL COMPLY WITH THE RECOMMENDATIONS OF

TYPICAL IN SITU CONCRETE KERB DETAIL AT SWALE LOCATIONS

SCALE 1:10 @A1 SCALE 1:20 @A3

MINIMUM OF 300mm FREE DRAINING